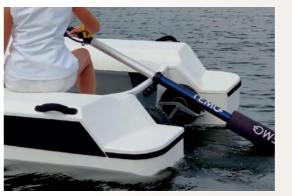

NGTH | 2.01m |
| INSIDE WIDTH  | 0.82m |
| MAX PAX       | 4     |
| MAX LOAD      | 365kg |
| MAX POWER     | 10HP  |
| SHAFT         | Short |
| CE CAT        | С     |
|               |       |



280 JOCKEY

WEIGHT: 45 kg

# ASTender

#### Standard Equipment

- Rigid carbon hull with deep V-keel
- 2 Transom platforms
- Double bottom
- Rubber rail
- Retractable cleat
- Molded nonskid
- 4 Lifting points
- 3 Towing points
- Transom reinforcements
- Large draining bung
- Telescopic mini paddle



280

WEIGHT: 30 kg



#### Choose your colours

- Hull
- Rubber rail
- Upholstery

#### Choose your decking

- Molded nonskid
- EVA foam
- Flexiteek



Scan for more options





#### Popular Options

- 2 Side bags
- Anchor package
- Nav lights
- Hull reinforcement
- Beach wheels
- KeelGuard







### EXHILARATING ENGINE SOLUTIONS

# ELECTRIC OUTBOARD e.g. Mitek 9.9HP

- Capacity 5kWh
- Range up to 120nm
- Charging time ~2h







**The Green Wave** 

Oostschans 76C 4463 AM Goes

Tel.: 0031 (0)113 85 21 20

Email: office@thegreenwave.nl

www.thegreenwave.nl





info@ast-yachts.com +49(0)331 / 7045 5690



www.ast-yachts.com

Proudly made in Germany

Frrors and omissions excepted