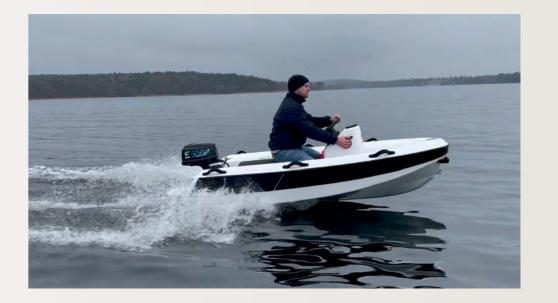

### EXHILARATING ENGINE SOLUTIONS

# ELECTRIC OUTBOARD e.g. Mitek 9.9HP

- Capacity 5kWh
- Range up to 120nm
- Charging time ~2h

**The Green Wave** 

Oostschans 76C 4463 AM Goes

Tel.: 0031 (0)113 85 21 20

Email: office@thegreenwave.nl

www.thegreenwave.nl