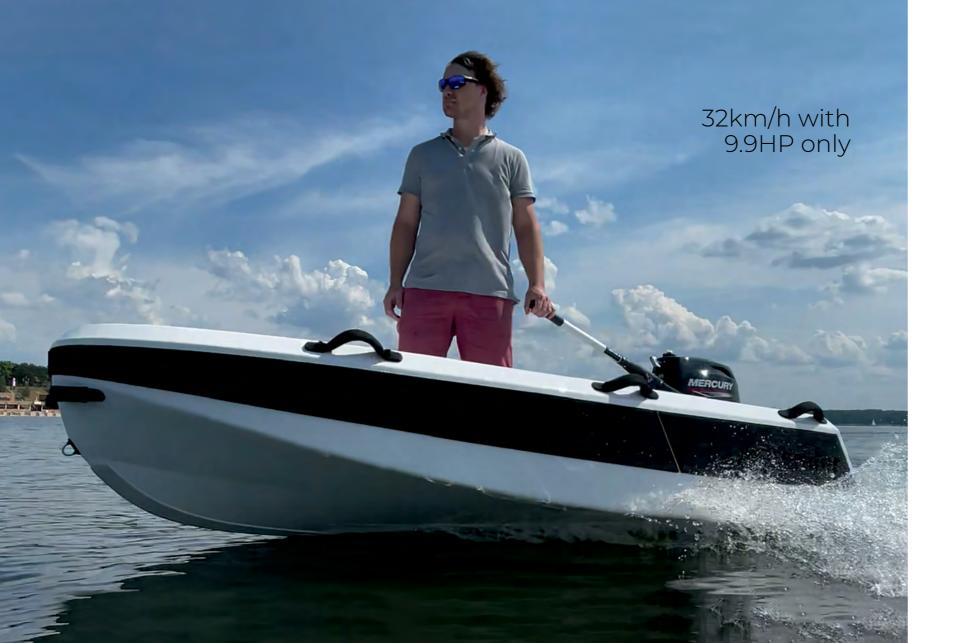

LENGTH | 2.01m |
| INSIDE WIDTH  | 0.82m |
| MAX PAX       | 4     |
| MAX LOAD      | 365kg |
| MAX POWER     | 10HP  |
| SHAFT         | Short |
| CE CAT        | С     |
|               |       |



280 JOCKEY

WEIGHT: 45 kg

# ASTender

#### Standard Equipment

- Rigid carbon hull with deep V-keel
- 2 Transom platforms
- Double bottom
- Rubber rail
- Retractable cleat
- Molded nonskid
- 4 Lifting points
- 3 Towing points
- Transom reinforcements
- Large draining bung
- Telescopic mini paddle



280

WEIGHT: 30 kg



#### Choose your colours

- Hull
- Rubber rail
- Upholstery

#### Choose your decking

- Molded nonskid
- EVA foam
- Flexiteek



Scan for more options





#### Popular Options

- 2 Side bags
- Anchor package
- Nav lights
- Hull reinforcement
- Beach wheels
- KeelGuard







### EXHILARATING ENGINE SOLUTIONS

# ELECTRIC OUTBOARD e.g. Mitek 9.9HP

- Capacity 5kWh
- Range up to 120nm
- Charging time ~2h







**The Green Wave** 

Oostschans 76C 4463 AM Goes

Tel.: 0031 (0)113 85 21 20

Email: office@thegreenwave.nl

www.thegreenwave.nl





info@ast-yachts.com +49(0)331 / 7045 5690



www.ast-yachts.com

Proudly made in Germany

Frrors and omissions excepted