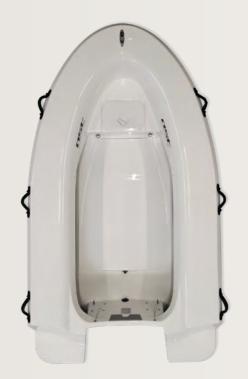

#### ASTender 280 DECK LAYOUTS

| WIDTH         | 1.50m |
|---------------|-------|
| LENGTH        | 2.80m |
| INSIDE LENGTH | 2.01m |
| INSIDE WIDTH  | 0.82m |
| MAX PAX       | 4     |
| MAX LOAD      | 365kg |
| MAX POWER     | 10HP  |
| SHAFT         | Short |
| CE CAT        | С     |
|               |       |

#### Standard Equipment

- Rigid carbon hull with deep V-keel
- 2 Transom platforms
- Double bottom
- Rubber rail
- Retractable cleat
- Molded nonskid
- 4 Lifting points
- 3 Towing points
- Transom reinforcements
- Large draining bung
- Telescopic mini paddle