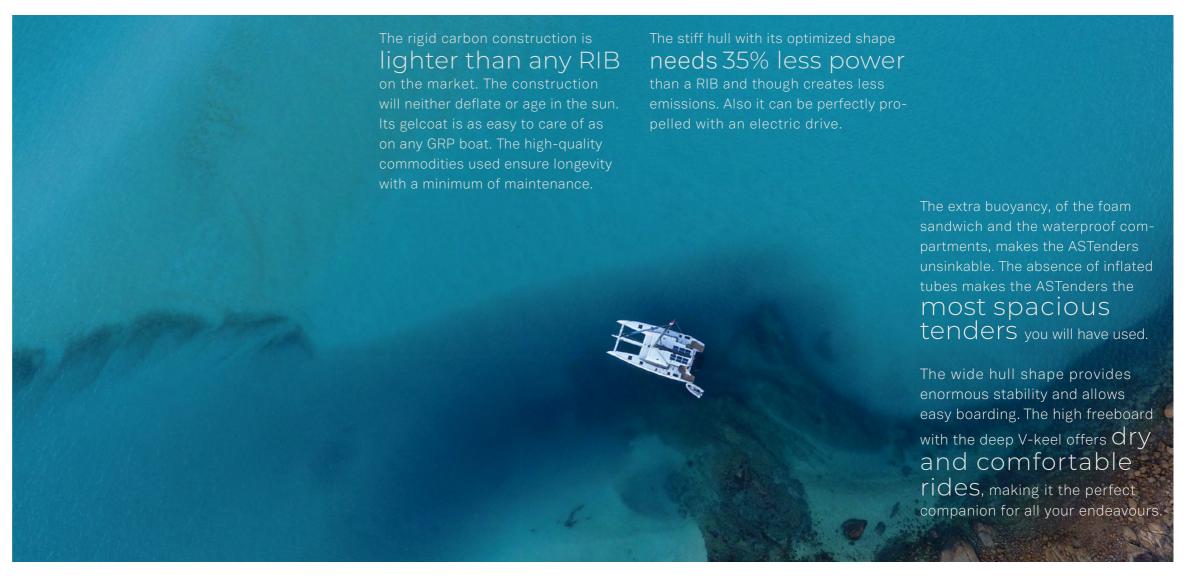

## Meet the ASTender range,

built in carbon fibre, because performance matters and the future is lightweight. ASTenders are high-performance boats, built on the highest standards in composite production: They are robust, durable and highly efficient.

#### Standard Equipment

- Rigid carbon hull with deep V-keel
- 2 Transom platforms
- Double bottom
- Rubber rail
- Retractable cleat
- Molded nonskid
- 4 Lifting points
- 3 Towing points
- Transom reinforcements
- Large draining bung
- Telescopic mini paddle