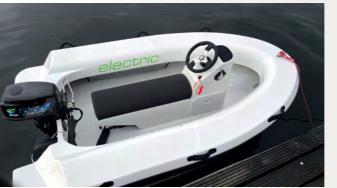

# ELECTRIC OUTBOARD e.g. Mitek 9.9HP

- Capacity 5kWh
- Range up to 120nm
- Charging time ~2h

**The Green Wave** 

Oostschans 76C 4463 AM Goes

Tel.: 0031 (0)113 85 21 20

Email: office@thegreenwave.nl

www.thegreenwave.nl