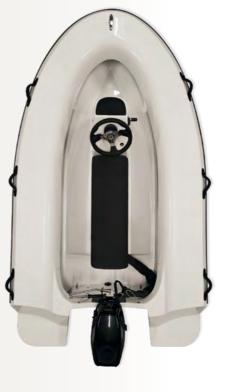

#### ASTender 280 DECK LAYOUTS

| WIDTH         | 1.50m |
|---------------|-------|
| LENGTH        | 2.80m |
| INSIDE LENGTH | 2.01m |
| INSIDE WIDTH  | 0.82m |
| MAX PAX       | 4     |
| MAX LOAD      | 365kg |
| MAX POWER     | 10HP  |
| SHAFT         | Short |
| CE CAT        | С     |
|               |       |

#### Standard Equipment

- Rigid carbon hull with deep V-keel
- 2 Transom platforms
- Double bottom
- Rubber rail
- Retractable cleat
- Molded nonskid
- 4 Lifting points
- 3 Towing points
- Transom reinforcements
- Large draining bung
- Telescopic mini paddle