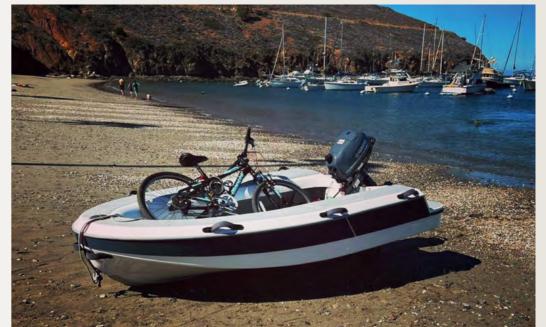

Carry all your toys

30kg hull weight

#### Popular Options

- 2 Side bags
- Anchor package
- Nav lights
- Hull reinforcement
- Beach wheels
- KeelGuard